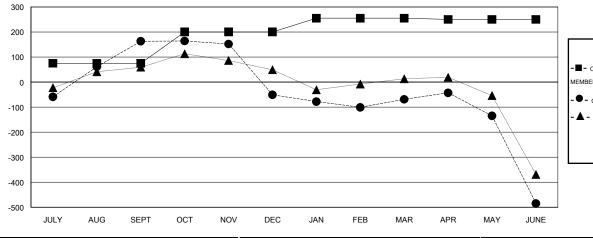

| Members                  |                       |                                     |                    |                  |  |  |  |
|--------------------------|-----------------------|-------------------------------------|--------------------|------------------|--|--|--|
|                          | RESULTS FOR 2014-2015 |                                     |                    |                  |  |  |  |
| QUARTER GOAL NEW         |                       | CHARTER AND<br>NEW MEMBERS<br>ADDED | DROPPED<br>MEMBERS | NET<br>GAIN/LOSS |  |  |  |
| JULY/AUG/SEPT            | 75<br>125             | 308                                 | 145<br>266         | 163              |  |  |  |
| OCT/NOV/DEC  JAN/FEB/MAR | 55                    | 52<br>104                           | 122                | -214<br>-18      |  |  |  |
| APR/MAY/JUNE             | -5                    | 91                                  | 507                | -416             |  |  |  |

## GOALS AND ACTUAL NEW CLUBS CUMULATIVE

| -■-  | CURRENT YEAR GOALS FOR NEW |
|------|----------------------------|
| MEMB | ERS                        |

- ● - CURRENT YEAR ACTUAL MEMBERS
- ▲ - LAST YEAR ACTUAL MEMBERS