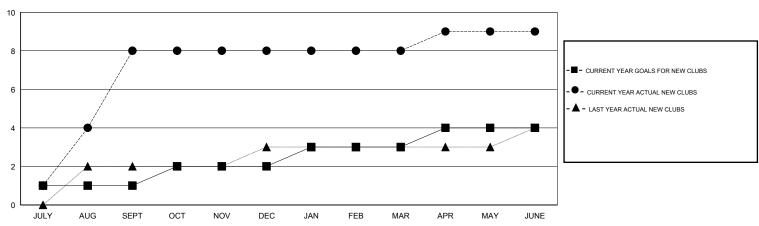

## GMT: V S Kukreja LOCATION INDIA GMT CA 6

| Clubs                                              |                       |             |                  |                     |  |  |
|----------------------------------------------------|-----------------------|-------------|------------------|---------------------|--|--|
|                                                    | RESULTS FOR 2014-2015 |             |                  |                     |  |  |
| QUARTER                                            | NEW CLUB<br>GOAL      | NEW CLUBS   | DROPPED<br>CLUBS | NET<br>GAIN/LOSS    |  |  |
| JULY/AUG/SEPT OCT/NOV/DEC JAN/FEB/MAR APR/MAY/JUNE | 1<br>1<br>1           | 8<br>0<br>0 | 2<br>7<br>1<br>3 | 6<br>-7<br>-1<br>-2 |  |  |

## GOALS AND ACTUAL NEW CLUBS CUMULATIVE

| -■-  | CURRENT YEAR GOALS FOR NEW |
|------|----------------------------|
| MEMB | ERS                        |

- ● - CURRENT YEAR ACTUAL MEMBERS
- ▲ - LAST YEAR ACTUAL MEMBERS